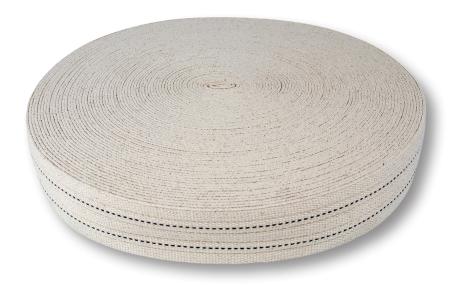

### MT10211 | UPC: N/A

Trusted by moving professionals for decades, Monster Trucks supplies a wide variety of rugged and durable moving supplies.

This 100 ft. roll of Cotton Webbing is heavy-duty and durable. It can be used for many different applications in heavy lifting and moving and can be cut to length.

Make your next move easier with Monster Trucks—Your Moving Supplies Authority.

- Rugged & reliable for a long life & can be used for a wide variety of moving tasks including securing loads, heavy lifting & creating custom-length straps
- Made from heavy-duty, durable & flexible cotton to tackle tough jobs encountered during the moving process
- Cotton is a softer material that can help reduce abrasion & scratching on the surface of objects being moved
- Can be cut to length for use as lifting straps, tie downs for lightweight or fragile items, rope, etc.

#### **Product Dimensions (each):**

| Length                       | 100 ft.  |
|------------------------------|----------|
| Width                        | 2 in.    |
| Weight                       | 3.9 lbs. |
| hinnahla tay US Canada and N | Aovico   |