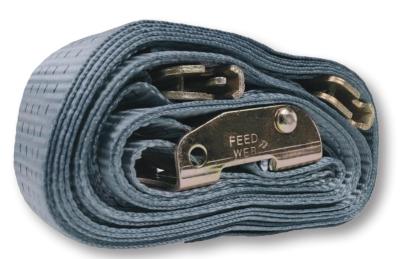

## Webbed Polyester Strap with Cambuckle, 16ft, Gray

Strong & reliable webbed strap is E-Track-compatible

- Built for reliability and strength
- Easy to adjust and holds loads securely once tightened
- 2" wide polyester webbing with reinforced horizontal stitching for added strength
- Metal cambuckle assembly & E-Track fittings for use with E-Track systems
- Webbing attached to E-Track fittings are reinforced with additional cross stitching for added strength
- Compatible with E-Track rail systems found in box truck, van interiors & other locations to easily & safely secure loads while in transit; also fits piano skid boards outfitted with E-Track slots

## MT10202 | UPC: 086844102025

Trusted by moving professionals for decades, Monster Trucks supplies a wide variety of rugged and durable moving supplies.

This 2 in. wide Cambuckle Strap is ideal for holding objects in place while in transit on the road and will secure loads up to 1,100 lbs.

## **Product Dimensions:**

| Length              | 16 ft.     |
|---------------------|------------|
| Width               | 2 in.      |
| Weight              | 1.65 lbs.  |
| Workload limit      | 1,100 lbs. |
| Min. break strength | 3,300 lbs. |