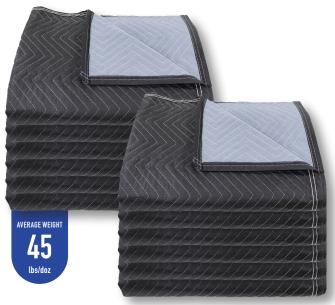

## 72" x 80" Economy-Lite Warehouse Blankets, 12 Pack

Multipurpose, double-sided padded moving & warehouse pads

- Durable yet thinner than typical moving blankets & less expensive; ideal for covering furniture while in storage
- Top & bottom nonwoven material that can withstand tough conditions encountered during the moving process proofing & used as pet bedding
- Zigzag, double lock-stitched quilting holds inner, cushioning linear batting in place for consistent thickness & longer blanket life
- Black/Gray with Black, double-stitched binding that prevents the edges from fraying while extending blanket life

## MT10135 | UPC: N/A

Trusted by moving professionals for decades, Monster Trucks supplies a wide variety of rugged and durable moving supplies.

These 72 in. x 80 in. of Economy-Lite Warehouse Blankets, 12 pack, are made from a tough nonwoven fabric with their interior batting held in place by zigzag, double lock-stitched quilting for long life.

## **Product Dimensions:**

| Width  | <br>72 in.   |
|--------|--------------|
| Length | <br>80 in.   |
| Weight | <br>45 lbs.  |
| Fabric | <br>Nonwoven |

Shippable to: US, Canada and Mexico

www.mtmovingsupplies.com