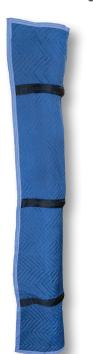

## 11" x 69" Padded Doorjamb Cover

Professional-grade, padded cover protects doorway openings from moving damage

- Adds an extra layer of protection to items during the moving process in case they rub against the doorjamb plus protects doorway openings from damage
- 3 spring-steel clips are covered with polyester webbing to securely hold the cover to the doorjamb
- Made of soft & durable microfiber fabric with zigzag, double lock-stitched quilting that holds inner, cushioning linear batting in place for consistent thickness & longer cover life
- Blue with Blue binding that prevents the edges from fraying while extending protector's lifespan & Black webbing over clips

## MT10107 | UPC: 086844101073

Trusted by moving professionals for decades, Monster Trucks supplies a wide variety of rugged and durable moving supplies.

This 11 in. x 69 in. Padded Doorjamb Cover guards doorways from damage plus adds an extra layer of protection for items being moved.