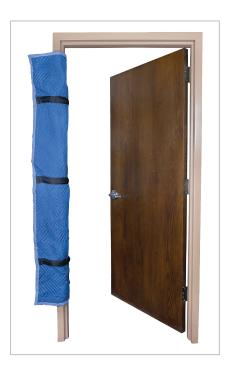

## 11" x 69" Padded Doorjamb Cover

Professional-grade, padded cover protects doorway openings from moving damage

- Adds an extra layer of protection to items during the moving process in case they rub against the doorjamb plus protects doorway openings from damage
- 3 spring-steel clips are covered with polyester webbing to securely hold the cover to the doorjamb
- Made of soft & durable microfiber fabric with zigzag, double lock-stitched quilting that holds inner, cushioning linear batting in place for consistent thickness & longer cover life
- Blue with Blue binding that prevents the edges from fraying while extending protector's lifespan & Black webbing over clips

## MT10107 | UPC: 086844101073

Trusted by moving professionals for decades, Monster Trucks supplies a wide variety of rugged and durable moving supplies.

This 11 in. x 69 in. Padded Doorjamb Cover guards doorways from damage plus adds an extra layer of protection for items being moved.