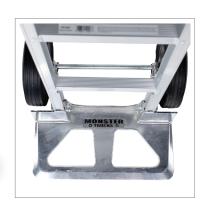

- Ideal for moving tall objects & stacks of boxes, books, or other flat-bottomed objects
- High-strength aluminum construction is resistant to corrosion & rust, a lightweight alternative to heavier steel hand trucks & is easier to maneuver
- Rubber pin handle grip for easy 1-handed control while moving heavy loads
- Long-lasting, easy-rolling two 10" solid rubber "no flat" tires
- Arrives preassembled; no assembly required

## **Product Dimensions:**

| Height                              | 54 in.     |
|-------------------------------------|------------|
| Width                               | 20 in.     |
| Depth                               | 21 in.     |
| Weight                              | 29 lbs.    |
| Diecast aluminum                    |            |
| nose plate W: 18 in x               | D: 7.5 in. |
| Load capacity                       | 660 lbs.   |
| Shippable to: US, Canada and Mexico |            |
|                                     |            |