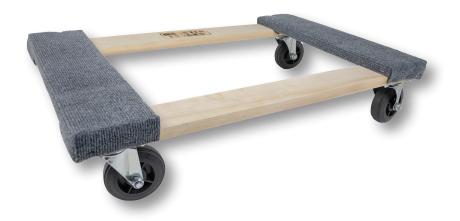

## Wood 4-Wheel Dolly, Carpeted

Professional-grade dolly for moving heavy items up to 800lbs

- Ideal for moving heavy items like washers, dryers, refrigerators, as well as furniture, heavy boxes, etc.
- Gray carpeted end rails are glued for snag-free use, long life & prevent surface damage to loads placed on top, keeping cargo safe
- Heavy-duty, sturdy & durable hardwood rails & headers easily bear heavy loads
- Completely lacquered & splinterless to keep loads from being damaged by rough surfaces
- Swivel casters, with four 4" PVC nonmarking wheels, can easily be rolled in any direction
- Arrives preassembled; no assembly required

## MT10003 | UPC: 086844100038

Trusted by moving professionals for decades, Monster Trucks supplies a wide variety of rugged and durable moving supplies.

This sturdy, cushioned Wood 4-Wheel Dolly is made from hardwood rails and headers. Nonmarking wheels easily roll in any direction.

## **Product Dimensions:**

| Length        | 30 in.   |
|---------------|----------|
| Width         | 18 in.   |
| Height        | 7 in.    |
| Weight        | 9.6 lbs. |
| Load capacity | 800 lbs. |

Shippable to: US, Canada and Mexico