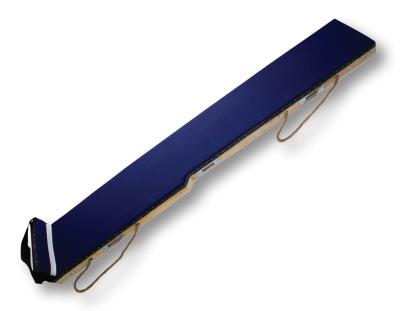

# Piano Skid Board, 6ft

Professional-grade skid is compatible with E-Track rail systems

## • Designed to move pianos of all sizes; special lip at the bottom keeps piano in place while in transport

- Strong & sturdy construction with canvas-covered padding on top to protect piano finish
- Hardwood frame for excellent support & long life
- 2 rope handles on each rail side make pulling easier & add maneuverability when loaded plus 3 E-track slots on each rail side for use with E-Track cambuckle straps (sold separately)
- Compatible with E-Track rail systems found in box truck, van interiors & other locations to easily & safely secure loads while in transit

### MT10000 | UPC: 086844100007

Trusted by moving professionals for decades, Monster Trucks supplies a wide variety of rugged and durable moving supplies.

Use this Piano Skid Board to easily slide all types of pianos and then secure it to an E-Track system in your van or truck.